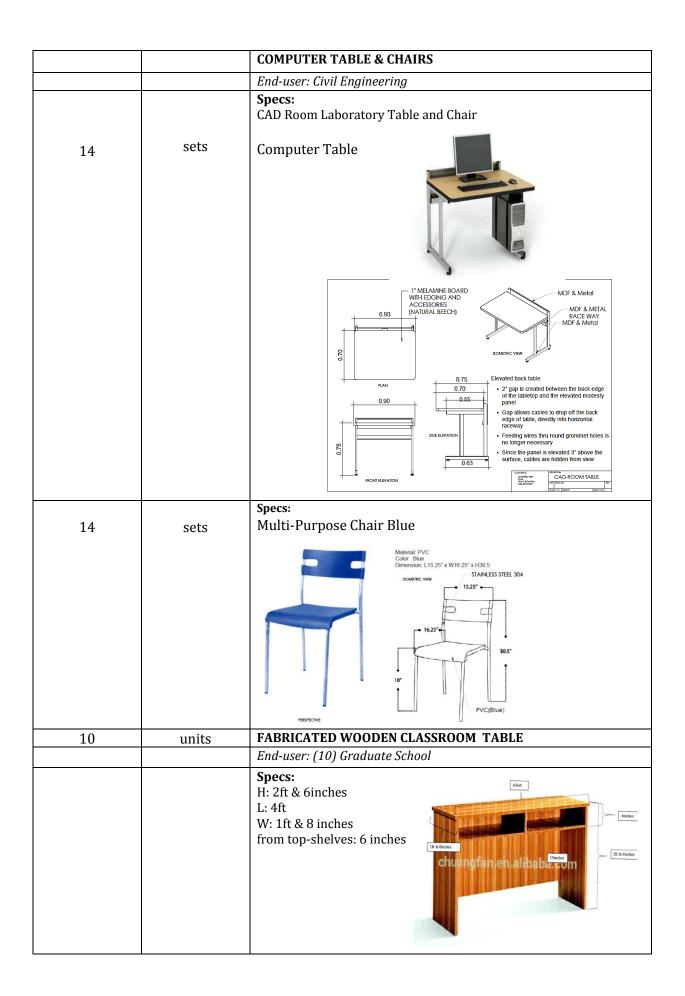

| 5 | units | COMPUTER LABORATORY TABLE                                                                                                                                                                                                                                                               |  |  |  |
|---|-------|-----------------------------------------------------------------------------------------------------------------------------------------------------------------------------------------------------------------------------------------------------------------------------------------|--|--|--|
|   |       | End-user: (5) Electrical Engineering                                                                                                                                                                                                                                                    |  |  |  |
|   |       | Specs:<br>Dimensions: 1600L x 1200W x 1100H (mm)                                                                                                                                                                                                                                        |  |  |  |
|   |       | LABORATORY TABLES                                                                                                                                                                                                                                                                       |  |  |  |
|   |       | End-user: DFoST                                                                                                                                                                                                                                                                         |  |  |  |
| 6 | units | Specs:<br>Standard Simply Stainless SS03.7.0900 Mobile work bench with<br>castors available in 600mm or 700mm deep with a diameter of<br>100mm. Bench dimensions of 900mm wide x 700mm deep x 900mm<br>high. 1.2mm thick stainless steel top with 3mm reinforced backing to<br>work top |  |  |  |